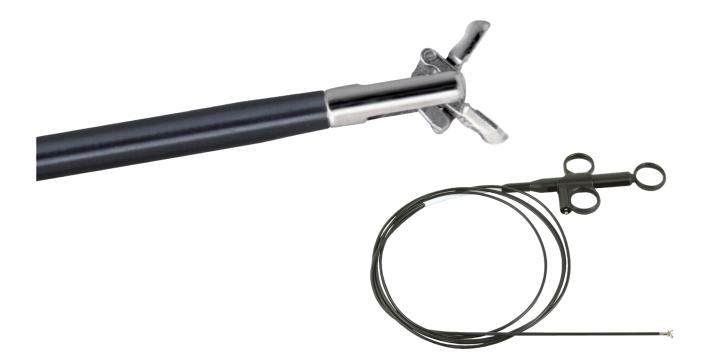

## **Hot Biopsy Forceps**

- This forcep is used for small polyps removal
- Oval and fenestred jaws made of surgical stainless steel
- PTFE coated catheter
- Coagulation is achieved with opened or closed jaws