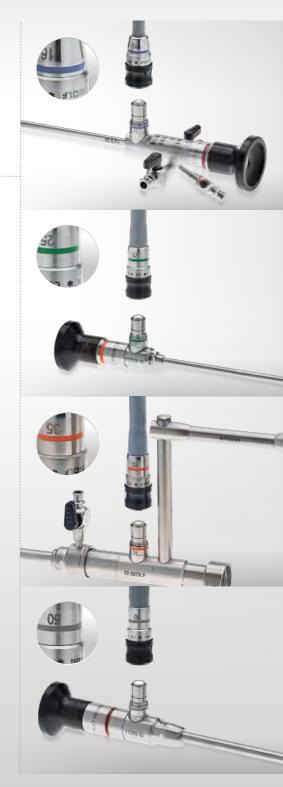

## Color coded for quick matching

The innovative color coding system from RICHARD WOLF allows the quick and accurate matching of the correct diameter light cable with the endoscope. This unique form of identification avoids errors in matching up components. The color ring indicates at a glance whether the fiberbundle diameter of the light cable matches that of the endoscope.

#### Light Cables in new design

| Fiber Light Cable Set                                                                                                                                                                                                                                                       | Color identification, endoscope-side | Ø Fiber bundle<br>and color code | Length | Order number | Order number<br>without adapter |
|-----------------------------------------------------------------------------------------------------------------------------------------------------------------------------------------------------------------------------------------------------------------------------|--------------------------------------|----------------------------------|--------|--------------|---------------------------------|
| Set comprises: Fiber Light Cable, adapter projector- light source-end (8095.07) and adapter endoscope-end (809509)  * The light cables can also be ordered without adapters. We supply adapters for connecting to products from other manufacturers separately (see below). |                                      | 1,6 mm                           | 1,8 m  | 806616181    | 80661618*                       |
|                                                                                                                                                                                                                                                                             |                                      |                                  | 2,3 m  | 806616231    | 80661623*                       |
|                                                                                                                                                                                                                                                                             |                                      |                                  | 3,0 m  | 806616301    | 80661630*                       |
|                                                                                                                                                                                                                                                                             |                                      | 2,5 mm                           | 1,8 m  | 806625181    | 80662518*                       |
|                                                                                                                                                                                                                                                                             |                                      |                                  | 2,3 m  | 806625231    | 80662523*                       |
|                                                                                                                                                                                                                                                                             |                                      |                                  | 3,0 m  | 806625301    | 80662530*                       |
|                                                                                                                                                                                                                                                                             |                                      | 3,5 mm                           | 1,8 m  | 806635181    | 80663518*                       |
|                                                                                                                                                                                                                                                                             |                                      |                                  | 2,3 m  | 806635231    | 80663523*                       |
|                                                                                                                                                                                                                                                                             |                                      |                                  | 3,0 m  | 806635301    | 80663530*                       |
|                                                                                                                                                                                                                                                                             |                                      |                                  | 3,5 m  | 806635351    | 80663535*                       |
|                                                                                                                                                                                                                                                                             |                                      | 5,0 mm                           | 2,3 m  | 806650231    | 80665023*                       |
|                                                                                                                                                                                                                                                                             |                                      |                                  | 3,0 m  | 806650301    | 80665030*                       |
|                                                                                                                                                                                                                                                                             |                                      |                                  | 3,5 m  | 806650351    | 80665035*                       |