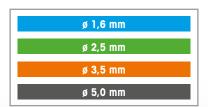

## Color coded for quick matching

The innovative color coding system from RICHARD WOLF allows the quick and accurate matching of the correct diameter light cable with the endoscope. This unique form of identification avoids errors in matching up components. The color ring indicates at a glance whether the fiberbundle diameter of the light cable matches that of the endoscope.

#### Light Cables in new design

| Fiber Light Cable Set                                                                                                                                                                                                                                                       | Color identification, endoscope-side | Ø Fiber bundle<br>and color code | Length | Order number | Order number<br>without adapter |
|-----------------------------------------------------------------------------------------------------------------------------------------------------------------------------------------------------------------------------------------------------------------------------|--------------------------------------|----------------------------------|--------|--------------|---------------------------------|
| Set comprises: Fiber Light Cable, adapter projector- light source-end (8095.07) and adapter endoscope-end (809509)  * The light cables can also be ordered without adapters. We supply adapters for connecting to products from other manufacturers separately (see below). |                                      | 1,6 mm                           | 1,8 m  | 806616181    | 80661618*                       |
|                                                                                                                                                                                                                                                                             |                                      |                                  | 2,3 m  | 806616231    | 80661623*                       |
|                                                                                                                                                                                                                                                                             |                                      |                                  | 3,0 m  | 806616301    | 80661630*                       |
|                                                                                                                                                                                                                                                                             |                                      | 2,5 mm                           | 1,8 m  | 806625181    | 80662518*                       |
|                                                                                                                                                                                                                                                                             |                                      |                                  | 2,3 m  | 806625231    | 80662523*                       |
|                                                                                                                                                                                                                                                                             |                                      |                                  | 3,0 m  | 806625301    | 80662530*                       |
|                                                                                                                                                                                                                                                                             |                                      | 3,5 mm                           | 1,8 m  | 806635181    | 80663518*                       |
|                                                                                                                                                                                                                                                                             |                                      |                                  | 2,3 m  | 806635231    | 80663523*                       |
|                                                                                                                                                                                                                                                                             |                                      |                                  | 3,0 m  | 806635301    | 80663530*                       |
|                                                                                                                                                                                                                                                                             |                                      |                                  | 3,5 m  | 806635351    | 80663535*                       |
|                                                                                                                                                                                                                                                                             |                                      | 5,0 mm                           | 2,3 m  | 806650231    | 80665023*                       |
|                                                                                                                                                                                                                                                                             |                                      |                                  | 3,0 m  | 806650301    | 80665030*                       |
|                                                                                                                                                                                                                                                                             |                                      |                                  | 3,5 m  | 806650351    | 80665035*                       |