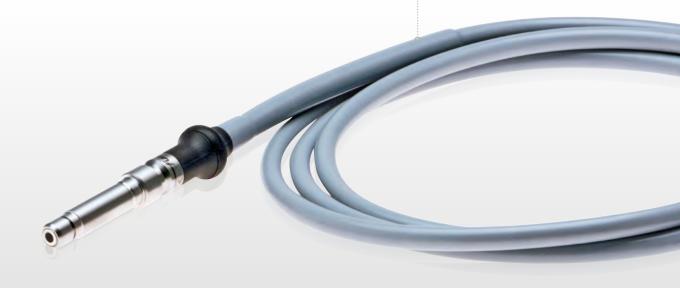

# Quality with every fiber

Fiber light cables

### Quality with every fiber

Richard Wolf light cables. Illuminating features facilitate streamlined handling, efficient organization, and retention of asset value.

"Snap-on" connector

- High-performance fiberglass materials made in Germany
- Fast "snap-on" precision connection between endoscope and light cable
- Designed for a large number of usage cycles with steel anti-kink protection
- Know don't guess. Standardised color code for light cable and endoscope
- Can be coordinated with color ID rings on the light source-end to match trays etc.
- Appropriate adapters make the light cable compatible with light sources and endoscopes from different manufacturers

Standard light cable with adhesive filler

*fusion*High-temperature

resistant Anti-kink protectio light cable sheath for optimur

Anti-kink protection under the protective sheath for optimum hygienic characteristics