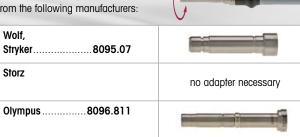

### Adapters for light cables

for connection to light sources from the following manufacturers:

for connection to **endoscopes** from the following manufacturers:

|                        |                      | <u> </u>                                                                                                                                                                                                                                                                                                                                                                                                                                                                                                                                                                                                                                                                                                                                                                                                                                                                                                                                                                                                                                                                                                                                                                                                                                                                                                                                                                                                                                                                                                                                                                                                                                                                                                                                                                                                                                                                                                                                                                                                                                                                                                                       |                                        |
|------------------------|----------------------|--------------------------------------------------------------------------------------------------------------------------------------------------------------------------------------------------------------------------------------------------------------------------------------------------------------------------------------------------------------------------------------------------------------------------------------------------------------------------------------------------------------------------------------------------------------------------------------------------------------------------------------------------------------------------------------------------------------------------------------------------------------------------------------------------------------------------------------------------------------------------------------------------------------------------------------------------------------------------------------------------------------------------------------------------------------------------------------------------------------------------------------------------------------------------------------------------------------------------------------------------------------------------------------------------------------------------------------------------------------------------------------------------------------------------------------------------------------------------------------------------------------------------------------------------------------------------------------------------------------------------------------------------------------------------------------------------------------------------------------------------------------------------------------------------------------------------------------------------------------------------------------------------------------------------------------------------------------------------------------------------------------------------------------------------------------------------------------------------------------------------------|----------------------------------------|
| /olf,<br>tryker8095.07 |                      |                                                                                                                                                                                                                                                                                                                                                                                                                                                                                                                                                                                                                                                                                                                                                                                                                                                                                                                                                                                                                                                                                                                                                                                                                                                                                                                                                                                                                                                                                                                                                                                                                                                                                                                                                                                                                                                                                                                                                                                                                                                                                                                                | Wolf809509                             |
| torz                   | no adapter necessary | and the state of t | Storz, Stryker,<br>Olympus807001       |
| lympus8096.811         |                      |                                                                                                                                                                                                                                                                                                                                                                                                                                                                                                                                                                                                                                                                                                                                                                                                                                                                                                                                                                                                                                                                                                                                                                                                                                                                                                                                                                                                                                                                                                                                                                                                                                                                                                                                                                                                                                                                                                                                                                                                                                                                                                                                | ACMI, Circon,<br>Henke-Sass-Wolf807002 |