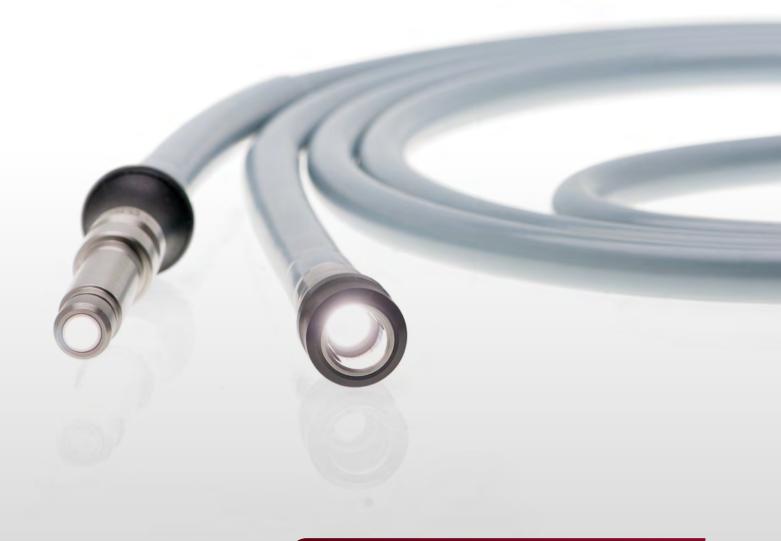

# Quality with every fiber

Fiber light cables

### Quality with every fiber

Richard Wolf light cables. Illuminating features facilitate streamlined handling, efficient organization, and retention of asset value.

"Snap-on" connector

- High-performance fiberglass materials made in Germany
- Fast "snap-on" precision connection between endoscope and light cable
- Designed for a large number of usage cycles with steel anti-kink protection
- Know don't guess. Standardised color code for light cable and endoscope
- Can be coordinated with color ID rings on the light source-end to match trays etc.
- Appropriate adapters make the light cable compatible with light sources and endoscopes from different manufacturers