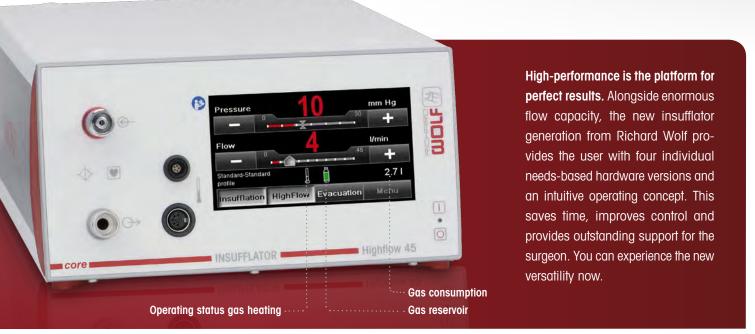

#### Modern equipment

- Gas heating. CO₂ is heated to body temperature this is particularly effective for babies and infants. The heated CO₂ also prevents the familiar misting of the telescope and provides unimpeded vision.
- Smoke extraction. The harmful smoke produced when working with HF current is extracted and filtered. This also significantly improves the image quality.

# **Everything in view**

- Large touchscreen for better overview and efficiency.
- Intuitive menu navigation so that you can concentrate on essentials.
- Automatic adjustment of display brightness to ambient light.