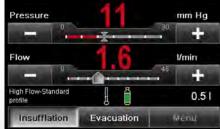

# **INSUFFLATOR Highflow 45**

Versatility in New Design

Mode selection

Primary insufflation: Large pressure display

**High-Flow Insufflation** 

# Controlled maximum performance

A flow rate of **max. 45 I/min** always provides adequate performance reserves in order to master every situation. Precisely as controlled as the circumstances require.

#### Precisely your profile

The INSUFFLATOR Highflow 45 offers preset profiles for standard laparoscopy, gynecology and urology. User-specific profiles with individualized settings (and languages) can also be defined.

### Your mode of choice

- Standard Mode for access with the Veres cannula.
- Highflow Mode for access in conjunction with minilaparotomy.