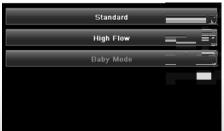

### Your mode of choice

- Standard Mode for access with the Veres cannula.
- Highflow Mode for access in conjunction with minilaparotomy.

#### Software module BABY-MODE

BABY MODE for special application

in pediatrics ...... 2235102