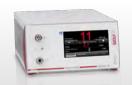

# **INSUFFLATOR Highflow 45**

Versatility in New Design

Mode selection

Primary insufflation: Large pressure display

**High-Flow Insufflation** 

# **Everything in view**

- Large touchscreen for better overview and efficiency.
- Intuitive menu navigation so that you can concentrate on essentials.
- Automatic adjustment of display brightness to ambient light.