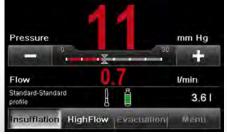

# Controlled maximum performance

A flow rate of **max. 45 I/min** always provides adequate performance reserves in order to master every situation. Precisely as controlled as the circumstances require.

# **Everything in view**

- Large touchscreen for better overview and efficiency.
- Intuitive menu navigation so that you can concentrate on essentials.
- Automatic adjustment of display brightness to ambient light.