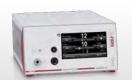

# **INSUFFLATOR Highflow 45**

Versatility in New Design

Mode selection

Primary insufflation: Large pressure display

**High-Flow Insufflation** 

# **Everything in view**

- Large touchscreen for better overview and efficiency.
- Intuitive menu navigation so that you can concentrate on essentials.
- Automatic adjustment of display brightness to ambient light.