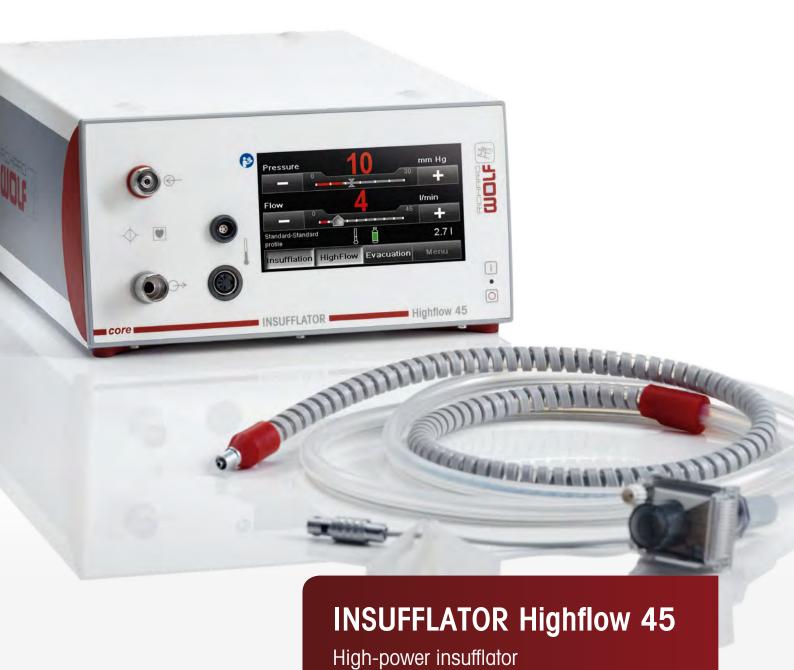

# **INSUFFLATOR Highflow 45**

Versatility in New Design

Mode selection

Primary insufflation: Large pressure display

**High-Flow Insufflation** 

# Controlled maximum performance

A flow rate of **max. 45 I/min** always provides adequate performance reserves in order to master every situation. Precisely as controlled as the circumstances require.

#### Precisely your profile

The INSUFFLATOR Highflow 45 offers preset profiles for standard laparoscopy, gynecology and urology. User-specific profiles with individualized settings (and languages) can also be defined.

## **Tool-less connection**

Easy connection of the INSUFFLATOR Highflow 45 to the gas bottle or the central gas supply – entirely without tools.