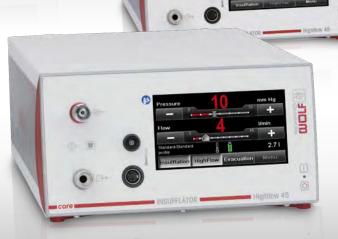

# **INSUFFLATOR Highflow 45**

Versatility in New Design

Mode selection

Primary insufflation: Large pressure display

**High-Flow Insufflation** 

# **Everything in view**

- Large touchscreen for better overview and efficiency.
- Intuitive menu navigation so that you can concentrate on essentials.
- Automatic adjustment of display brightness to ambient light.

### Your mode of choice

- Standard Mode for access with the Veres cannula.
- Highflow Mode for access in conjunction with minilaparotomy.

## **Tool-less connection**

Easy connection of the INSUFFLATOR Highflow 45 to the gas bottle or the central gas supply – entirely without tools.