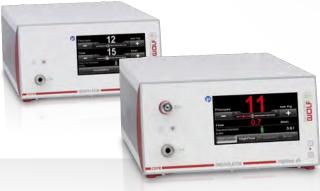

# **INSUFFLATOR Highflow 45**

Versatility in New Design

Mode selection

Primary insufflation: Large pressure display

**High-Flow Insufflation** 

# **Everything in view**

- Large touchscreen for better overview and efficiency.
- Intuitive menu navigation so that you can concentrate on essentials.
- Automatic adjustment of display brightness to ambient light.