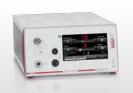

# **INSUFFLATOR Highflow 45**

Versatility in New Design

Mode selection

Primary insufflation: Large pressure display

**High-Flow Insufflation** 

# **Everything in view**

- Large touchscreen for better overview and efficiency.
- Intuitive menu navigation so that you can concentrate on essentials.
- Automatic adjustment of display brightness to ambient light.