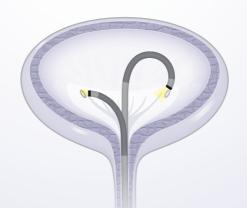

#### The uniform outer diameter

Slim, pliable and tough insertion core to help operator navigate smoothly in urethra and kidney, ensuring sufficient irrigation flow.

Enhanced visibility of superficial capillary and mucosal vessel system, improve the success rate of bladder cancer diagnosis.

#### **Deflection 220° UP/DOWN**

Single-Use Cystoscope deflection capabulities of 220° up and down allow for optimal visualization throughout the whole bladder.

All areas of the bladder can be easily observed.