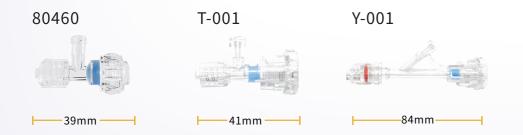

#### SPECIFICATION

| PROCESSOR |                             |                      | ACCESSARIES(OPTIONAL): |                |              |
|-----------|-----------------------------|----------------------|------------------------|----------------|--------------|
|           | Mould                       | HDVS-S100A           | Irrigation<br>Valve    | 80460<br>T-001 | 39mm<br>41mm |
|           | Size                        | 300mm × 225mm × 57mm |                        |                |              |
|           | Weight                      | 2.5 Kg               |                        |                |              |
|           | Power Supply<br>Requirement | 100-240V             |                        | Y-001          | 84mm         |
|           | Output                      | DVI*1、SDI*2          | Foot Pedal KF2 1S-M    |                | IED GP25     |
|           | Interface                   | Foot Switch and USB  |                        |                |              |