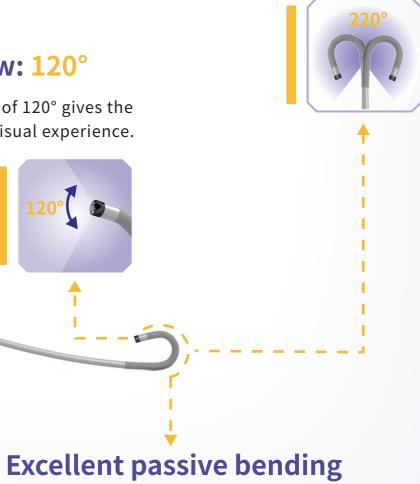

#### Field of View: 120°

ENH/S-S2

ENH/S-S1

Wider field of view of 120° gives the operator a better visual experience.

#### **Deflection 220° UP/DOWN**

Single-Use Cystoscope deflection capabulities of 220° up and down allow for optimal visualization throughout the whole bladder.

All areas of the bladder can be easily observed.