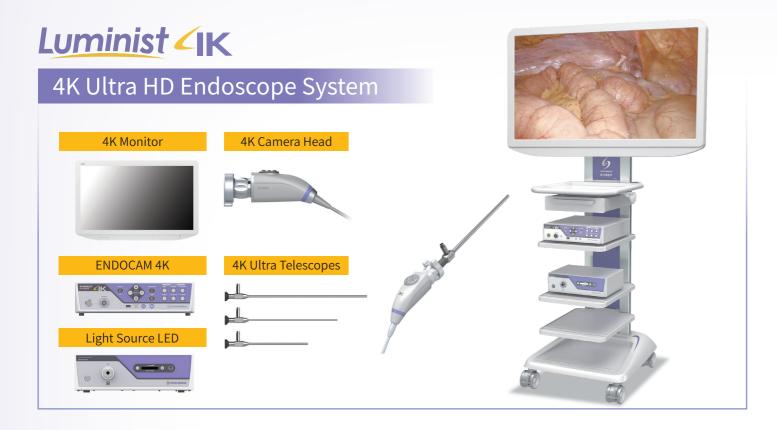

### Powerful Chip Processing See Better

Scivita brings a brand-new and higher-resolution digital image without distortion, even on a 32-inch monitor.

The processor compatible with various monitors. 32-inch monitor is highly recommended.

#### SPECIFICATION

| PROCESSOR |                             |                      | ACCESSARIES(OPTIONAL): |                |              |
|-----------|-----------------------------|----------------------|------------------------|----------------|--------------|
|           | Mould                       | HDVS-S100A           | Irrigation<br>Valve    | 80460<br>T-001 | 39mm<br>41mm |
|           | Size                        | 300mm × 225mm × 57mm |                        |                |              |
|           | Weight                      | 2.5 Kg               |                        |                |              |
|           | Power Supply<br>Requirement | 100-240V             |                        | Y-001          | 84mm         |
|           | Output                      | DVI*1、SDI*2          | Foot Pedal KF2 1S-M    |                | IED GP25     |
|           | Interface                   | Foot Switch and USB  |                        |                |              |