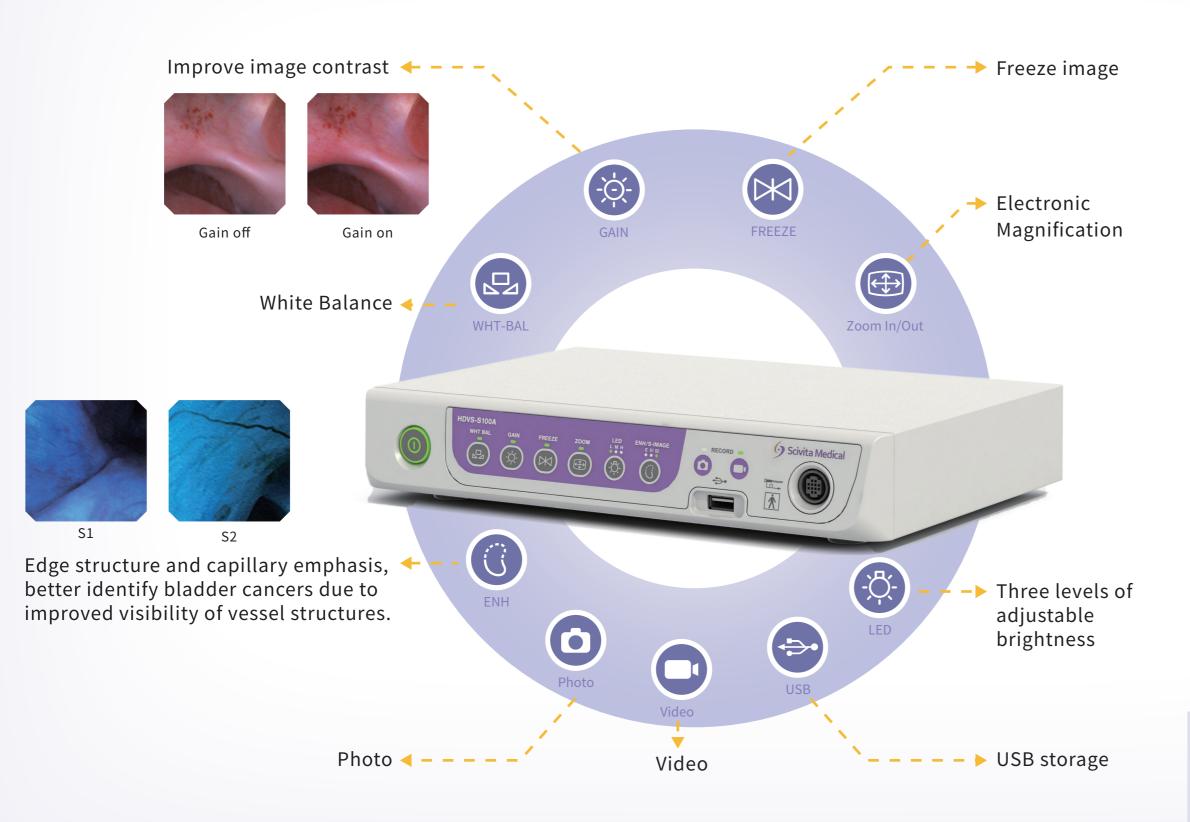

#### Field of View: 120°

ENH/S-S2

ENH/S-S1

Wider field of view of 120° gives the operator a better visual experience.

#### The uniform outer diameter

Slim, pliable and tough insertion core to help operator navigate smoothly in urethra and kidney, ensuring sufficient irrigation flow.

Enhanced visibility of superficial capillary and mucosal vessel system, improve the success rate of bladder cancer diagnosis.

### Powerful Chip Processing See Better

Scivita brings a brand-new and higher-resolution digital image without distortion, even on a 32-inch monitor.

The processor compatible with various monitors. 32-inch monitor is highly recommended.