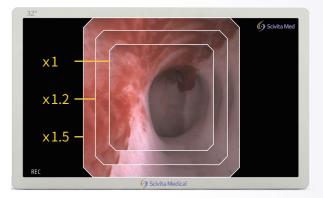

### Powerful Chip Processing See Better

Scivita brings a brand-new and higher-resolution digital image without distortion, even on a 32-inch monitor.

The processor compatible with various monitors. 32-inch monitor is highly recommended.