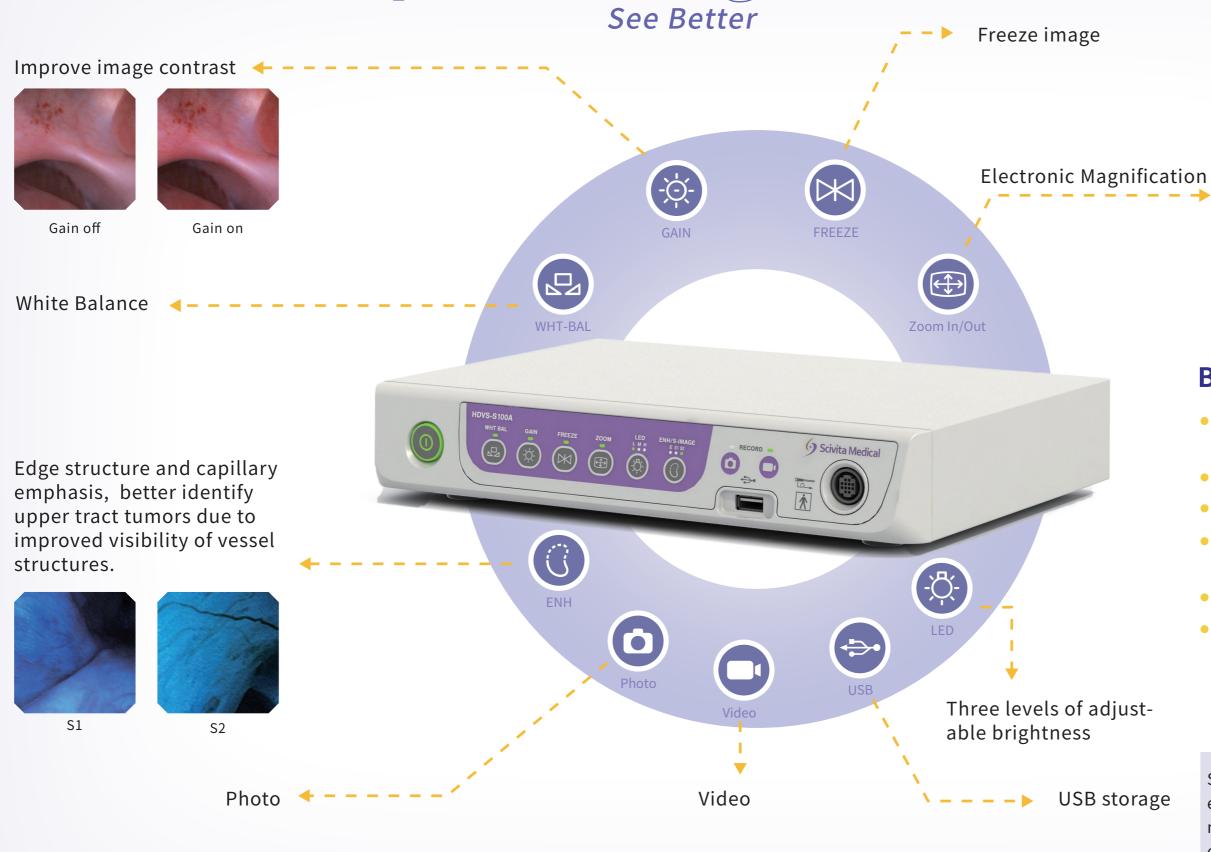

# Powerful Chip Processing

Scivita brings a brand-new and higher-resolution digital image without distortion, even on a 32-inch monitor.

The processor compatible with various monitors. 32-inch monitor is highly recommended.

#### Be ready at any time

- Plug and play. Off the shelf ready.
   Consistency every time.
- You decide which hand drives.
- Avoid cross-infection.
- Save on sterilize and maintenance costs.
- Eradicate unnecessary repair bills.
- Save time post procedure, no need for scope integrity testing.