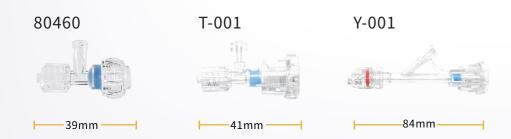

#### **Optional:**

Three different type of irrgation valve satisfy different using habit, ensuring a safe fit for laser fibers and reducing leakages.

| SPECIFICATION |                             |                      |                        |                            |      |
|---------------|-----------------------------|----------------------|------------------------|----------------------------|------|
| PROCESSOR     |                             |                      | ACCESSARIES(OPTIONAL): |                            |      |
|               | Mould                       | HDVS-S100A           | Irrigation<br>Valve    | 80460                      | 39mm |
|               | Size                        | 300mm x 225mm X 57mm | valve                  |                            |      |
|               | Weight                      | 2.5 Kg               |                        | T-001                      | 41mm |
|               | Power Supply<br>Requirement | 100-240V             |                        | Y-001                      | 84mm |
|               | Output                      | DVI*1、SDI*2          | Foot Pedal             | Foot Pedal KF2 1S-MED GP25 |      |
|               | Interface                   | Foot Switch and USB  |                        |                            |      |