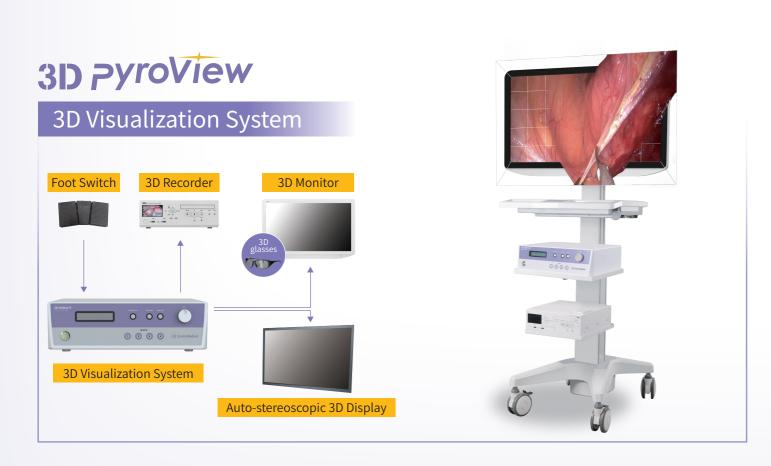

# Powerful Chip Processing

Scivita brings a brand-new and higher-resolution digital image without distortion, even on a 32-inch monitor.

The processor compatible with various monitors. 32-inch monitor is highly recommended.