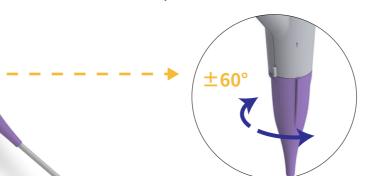

# Working Channel: 3.6Fr(Φ1.2mm) More Precise The maximum ±60° rotation apparature to change the shaft'

The maximum  $\pm 60^{\circ}$  rotation function allows the operator to change the shaft's angle by rotating. This enables more user precision and comfort.