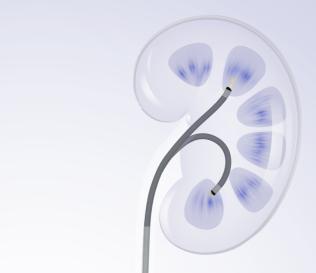

#### **Deflection 285° UP/DOWN**

Deflection capabilities of 285° up and down allow for optimal visualization throughout the whole urological tract.

#### The uniform outer diameter 8.4Fr(Φ2.8mm)

Slim, pliable and tough insertion core to help operator navigate smoothly in urethra and kidney, ensuring sufficient irrigation flow.

#### **Excellent passive bending**

Effectively reach the lower calyces.