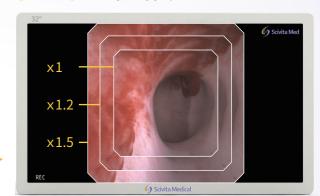

# Powerful Chip Processing

Scivita brings a brand-new and higher-resolution digital image without distortion, even on a 32-inch monitor.

The processor compatible with various monitors. 32-inch monitor is highly recommended.