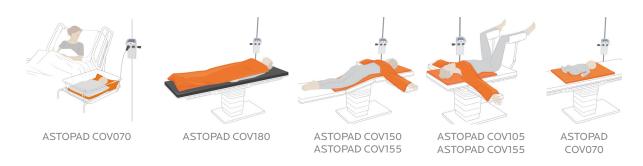

### ASTOPAD™ BLANKETS

| Blanket Model | Description                                              |
|---------------|----------------------------------------------------------|
| COV105        | Small Warming Blanket (41.3in x 19.7in)                  |
| COV150        | Medium Warming Blanket (59in x 19.7in)                   |
| COV155        | Upper Body Warming Blanket (59in x 19.7in) with cut outs |
| COV180        | Large Warming Blanket (71in x 31.5in)                    |
| COV070        | Infant Warming Blanket (26.8in x 19in)                   |

### Ordering Info

| Cat. No.                   | Description                                                                          | Voltage/Quantity     |  |
|----------------------------|--------------------------------------------------------------------------------------|----------------------|--|
| Resistive Warming Device   |                                                                                      |                      |  |
| DUO310-NA                  | $ASTOPAD^TM$ $Controller$                                                            | 100V - 240V, 50-60Hz |  |
| Resistive Warming Blankets |                                                                                      |                      |  |
| COV070                     | ASTOPAD™ warming blanket - 26.8in x 19in (680mm x 480mm)                             | each                 |  |
| COV105                     | ASTOPAD™ warming blanket - 41.3in x 19.7in (1050mm x 500mm)                          | each                 |  |
| COV150                     | ASTOPAD™ warming blanket - 59in x 19.7in (1500mm x 500mm)                            | each                 |  |
| COV155                     | ASTOPAD $^{\bowtie}$ warming blanket - 59in x 19.7in (1500 x 500 mm) - with cut outs | each                 |  |
| COV180                     | ASTOPAD™ warming blanket - 71in x 31.5in (1800mm x 800 mm)                           | each                 |  |