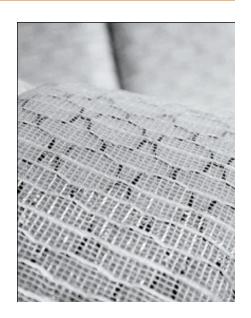

All ASTOPAD blankets are made of Gentherm's proprietary Carbotex® radiolucent heating technology. Each blanket is designed with 8 sensors enabling enhanced patient safety and precise temperature control.

Gentherm's Carbotex Technology has a unique grid-like design that enables safety, durability and reliability. This is the ideal technology for the Operating Room or any where in the hospital when quiet, comfortable and reliable warming is needed.