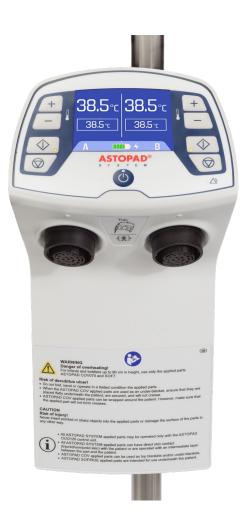

The ASTOPAD has 2 independently controlled connections enabling the patient to be warmed simultaneously. Warming blankets can be placed over or underneath the patient. The temperature settings of the controller range from  $32^{\circ}\text{C} - 39^{\circ}\text{C}$  and can be set individually in precise  $0.5^{\circ}\text{C}$  increments.

All ASTOPAD blankets are made of Gentherm's proprietary Carbotex® radiolucent heating technology. Each blanket is designed with 8 sensors enabling enhanced patient safety and precise temperature control.

#### Features & Benefits

Integrated rechargeable battery with 2 hours of continuous use which allows for warming during transport.

ASTOPAD blankets can be used with positioning devices on OR Tables.

Safe and reliable design with 8 temperature sensors per blanket for Adult, Pediatric and Infant Patients.