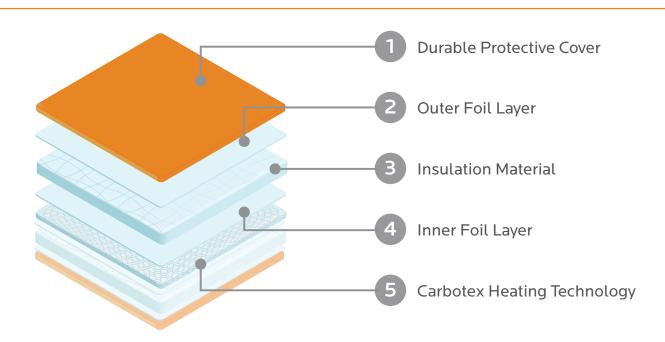

All ASTOPAD blankets are made of Gentherm's proprietary Carbotex® radiolucent heating technology. Each blanket is designed with 8 sensors enabling enhanced patient safety and precise temperature control.

### Carbotex Heating Technology

As the industry leader in automotive passenger thermal management, Gentherm is leveraging its innovative technology to provide advancements in patient temperature management.

All ASTOPAD blankets have been developed with Gentherm's leading Carbotex® heating technology that was originally designed for comfort, warmth, reliability and safety. Carbotex heating technology has been integrated in over 80 million vehicles since its original launch.

Gentherm's Carbotex Technology has a unique grid-like design that enables safety, durability and reliability. This is the ideal technology for the Operating Room or any where in the hospital when quiet, comfortable and reliable warming is needed.