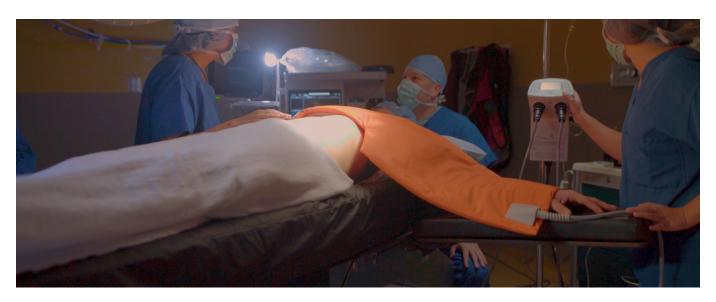

# ASTOPAD Patient Warming System

The ASTOPAD™ resistive, reusable patient warming system is safe and simple to operate. It helps prevent and treat hypothermia throughout the perioperative journey for all surgical patients.

The ASTOPAD has 2 independently controlled connections enabling the patient to be warmed simultaneously. Warming blankets can be placed over or underneath the patient. The temperature settings of the controller range from  $32^{\circ}\text{C} - 39^{\circ}\text{C}$  and can be set individually in precise  $0.5^{\circ}\text{C}$  increments.

Blankets can be wrapped around the patient while in use allowing for versatility in positioning.

2 independently controlled blanket connections enabling full body warming.

Silent operation for minimizing distractions in the Operating Room.