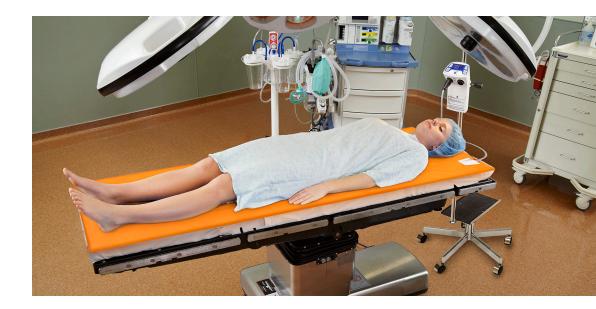

# ASTOPAD Patient Warming System

The ASTOPAD™ resistive, reusable patient warming system is safe and simple to operate. It helps prevent and treat hypothermia throughout the perioperative journey for all surgical patients.

Blankets can be wrapped around the patient while in use allowing for versatility in positioning.

2 independently controlled blanket connections enabling full body warming.

Silent operation for minimizing distractions in the Operating Room.